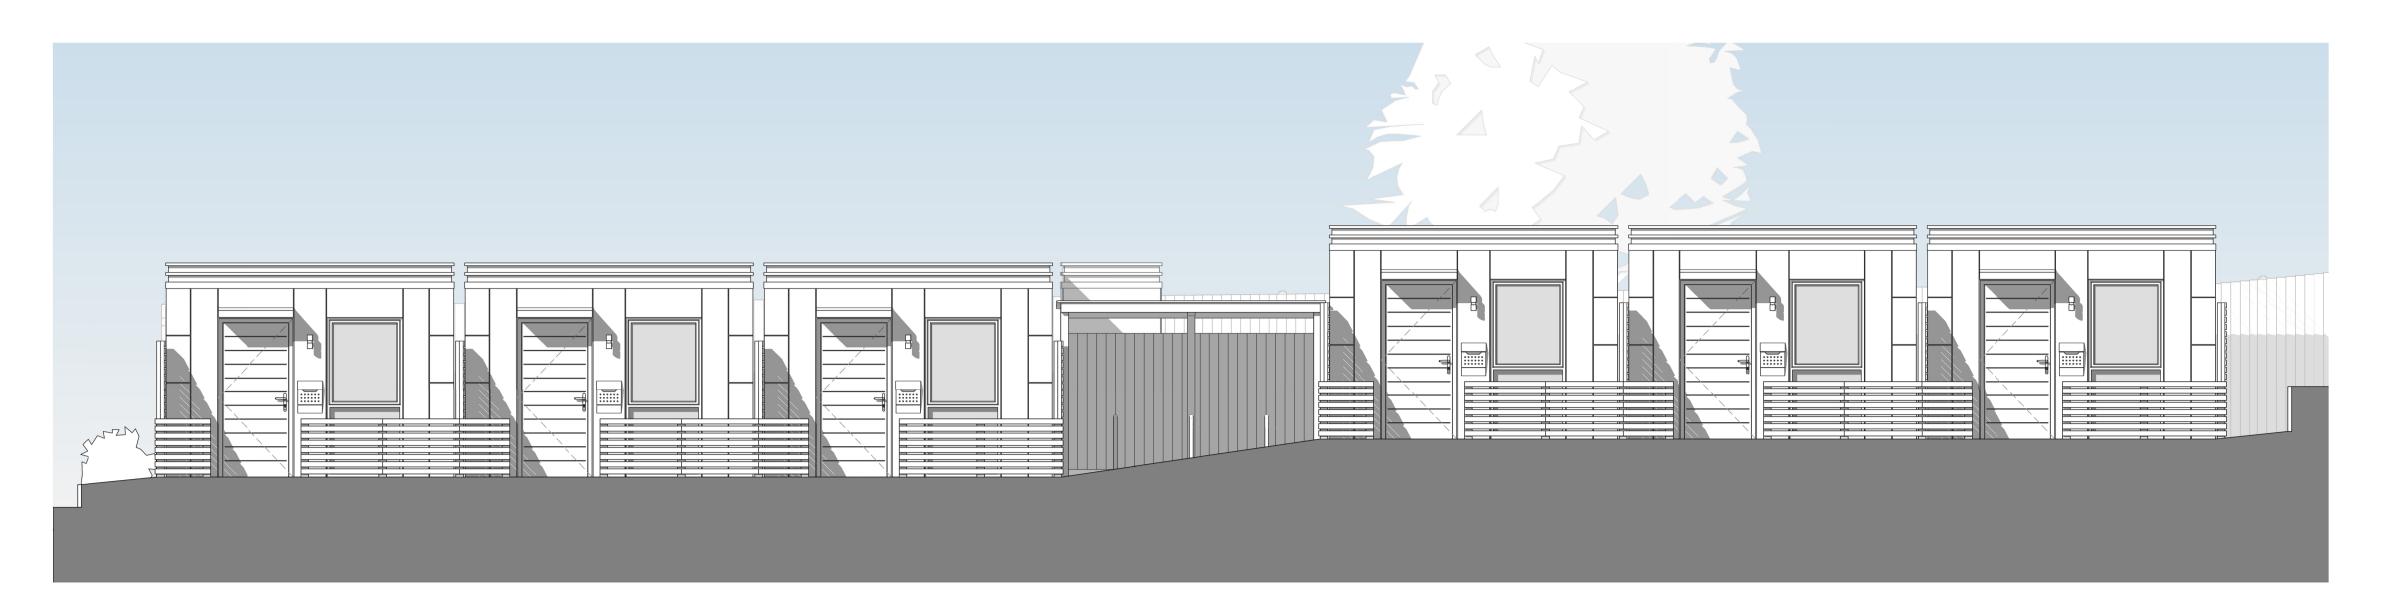

Block A & B South Elevation

Proposed 2.2m height close board fence to match height of existing garages