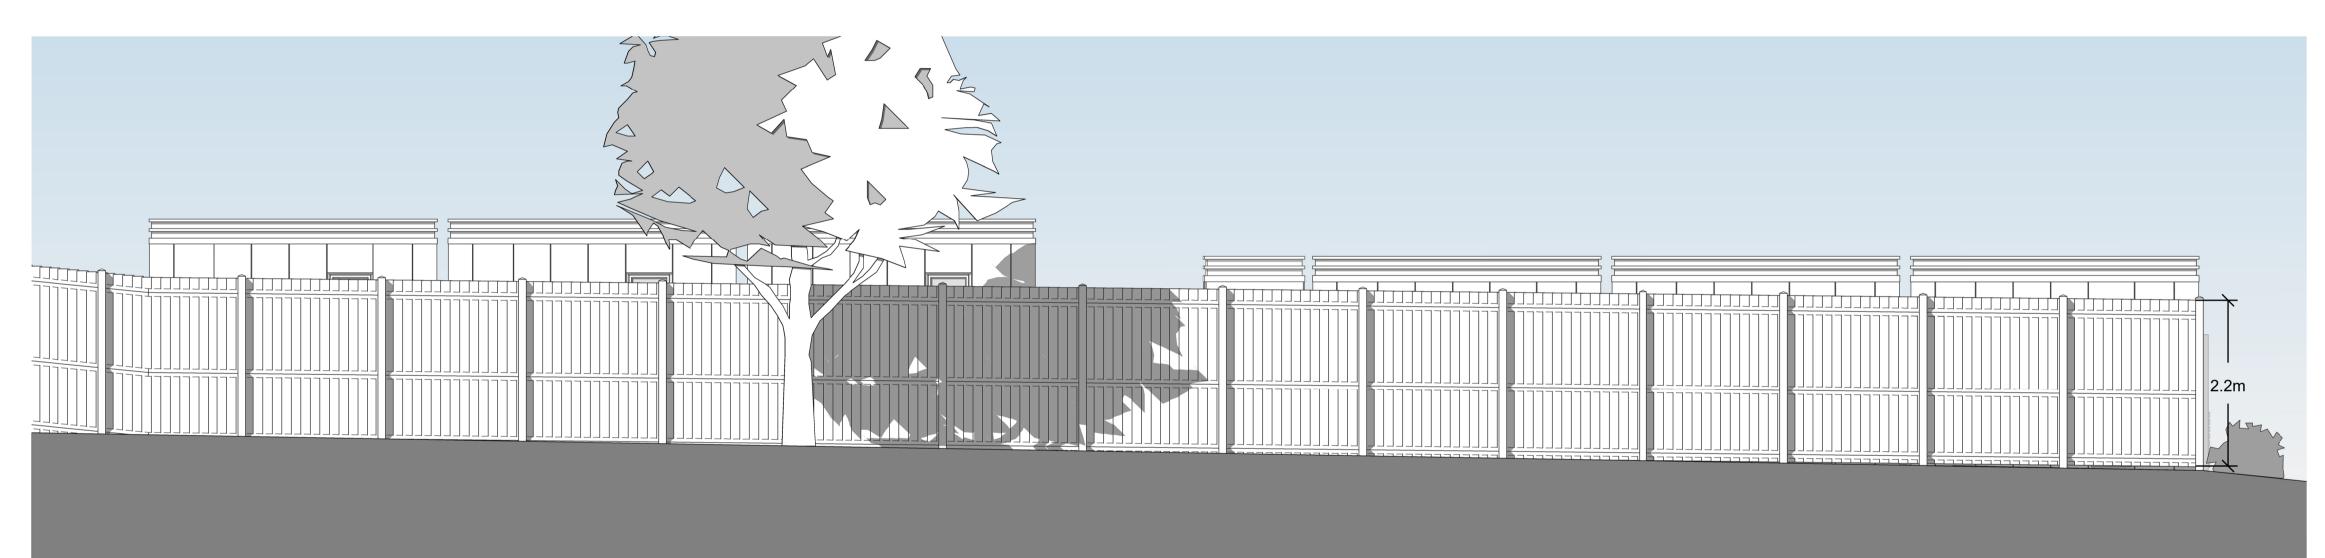

Block A & B South Elevation

Proposed 2.2m height close board fence to match height of existing garages