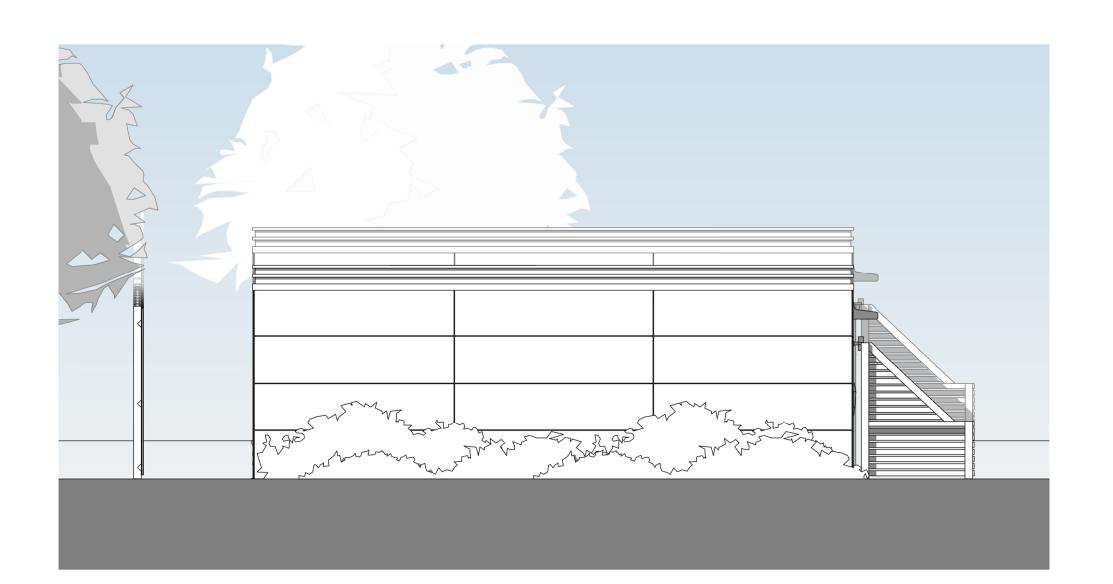

Block A & B South Elevation



Proposed 2.2m height close board fence to match height of existing garages

## Block A & B North Elevation 1:50



Block A West Elevation
1:50



## **Block B East Elevation**



Schedule of Revisions

Hill Residential Limited
The Courtyard, Abbey Barns,
Ickleton, CB10 1SX

Project: Solo Haus Project Homeless Units

Drawing:
Block A & B Elevations
Salt Reach Close, Southend-on-Sea

| Scale:    |             | Date:        |          |
|-----------|-------------|--------------|----------|
| 1:50 @A1  |             | October 2021 |          |
| Drawn By: | Checked By: |              | Revision |
| JH        | IA          |              | В        |

THIS DRAWING IS A COPYRIGHT
All dimensions to be checked on site or in the workshop before work commences.
Only figured dimensions to be worked to. Any discrepancies to be reported to the Architect.